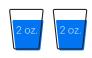

## For best results

Drink four ounces of ASEA® Redox Cell Signaling Supplement every day. We recommend two ounces in the morning and two ounces in the evening.

Do not mix ASEA Redox with anything, and do not use a metal cup or container. Glass or plastic only.