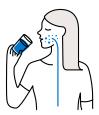

Hold in mouth for 15-30 seconds to maximize absorption.

ASEA Redox may be refrigerated for improved taste.

\*These statements have not been evaluated by the Food and Drug Administration. This product is not intended to diagnose, treat, cure, or prevent any disease.